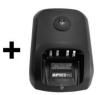

#### Mission:

- Delivery of UHF/ VHF telecom equipment for installation barge
- Use of walkie-talkies 24/24h
- Resistant material for intensive use on site

**Project Grand Tortue MOTOROLA** 

## FIELD OF ACTIVITY:

Grand Tortue Ahmeyim (GTA) construction of a liquefied gas loading dock off Senegal and Mauritania

30 walkie-talkies with charging station + spare parts

**✓** DEADLINE :

8 days